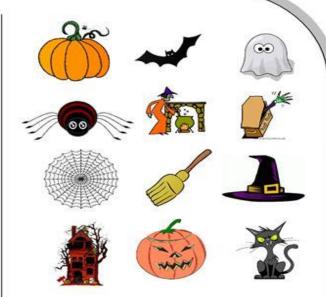

# Me and Halloween

#### Write the words:

Fill in the missing information:

- 1) Halloween is in \_\_\_\_\_
- 2) Kids go trick or \_\_\_\_\_
- 3) They get a lot of \_\_\_\_\_
- 4) You carve a \_\_\_\_\_
- 5) You wear a \_\_\_\_\_
- 6) You can go to a Halloween \_

Word bank:

treat – pumpkin – party – costume – candy -October