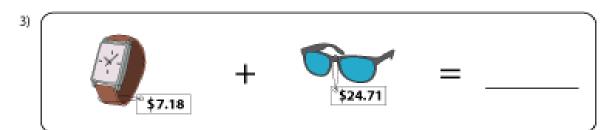

# **Adding Money**

Add the prices of the items, and write the total amount.

Teaching Resources @ www.tutoringhour.com