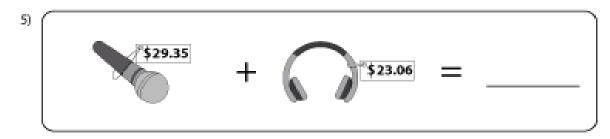

# **Adding Money**

Add the prices of the items, and write the total amount.

Teaching Resources @ www.tutoringhour.com