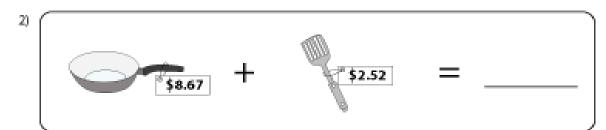

# **Adding Money**

Add the prices of the items, and write the total amount.

Teaching Resources @ www.tutoringhour.com