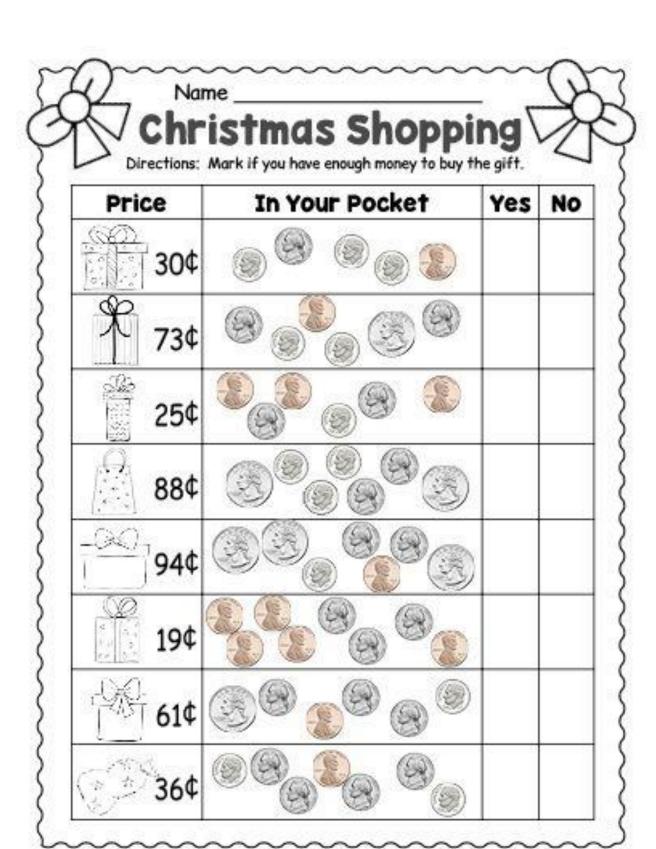

# COUNTING QUARTERS, DIMES, NICKELS AND PENNIES SHEET 1

Match the money with the amount shown.

Name:\_\_\_\_\_ Date:\_\_\_\_