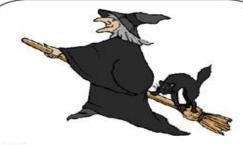

#### T/F?

- 1. Wanda the witch rides her broom.
- 2. Willie, her cat, is grey.
- 3. Wanda's hair is brown.
- 4. Wanda's shoes are pointed.
- 5. Wanda wears a black skirt.
- 6. The cat is scared.
- 7. The cat is in front of Wanda.