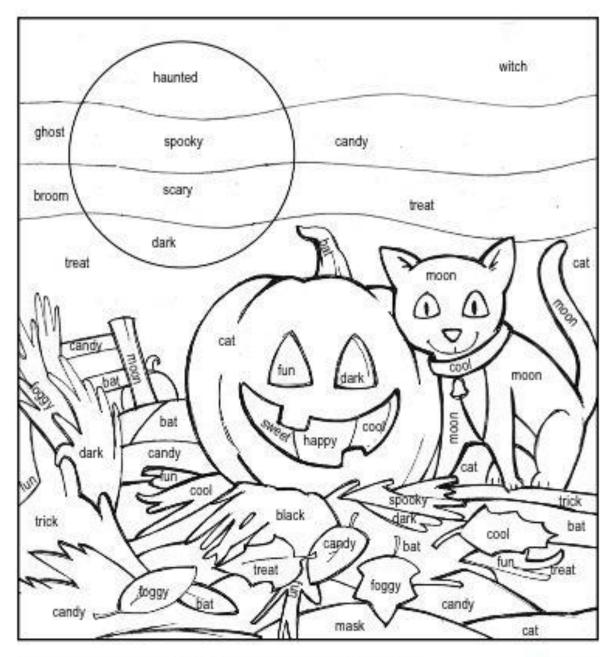

### **Color the Halloween Adjectives**

Color any shape which has an adjective in it yellow. Color the other shapes any color you like.

Copyright © 2017 K12reader.com, All Rights Reserved. Free for educational use at home or in classrooms.