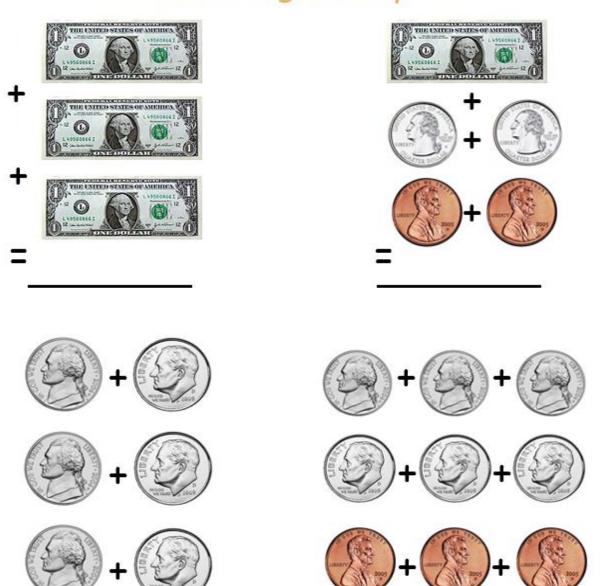

# **Adding Money**

Add the prices of the items, and write the total amount.

Teaching Resources @ www.tutoringhour.com