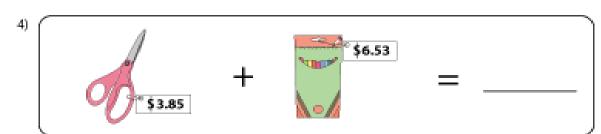

# **Adding Money**

Add the prices of the items, and write the total amount.

Teaching Resources @ www.tutoringhour.com