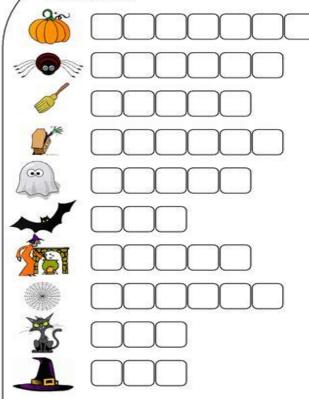

# Me and Halloween

#### Write the words:

Fill in the missing information:

- 1) Halloween is in \_\_\_\_\_
- 2) Kids go trick or \_\_\_\_\_
- 3) They get a lot of \_\_\_\_\_
- 4) You carve a \_\_\_\_\_
- 5) You wear a \_\_\_\_\_
- 6) You can go to a Halloween \_

Word bank:

treat – pumpkin – party – costume – candy -October