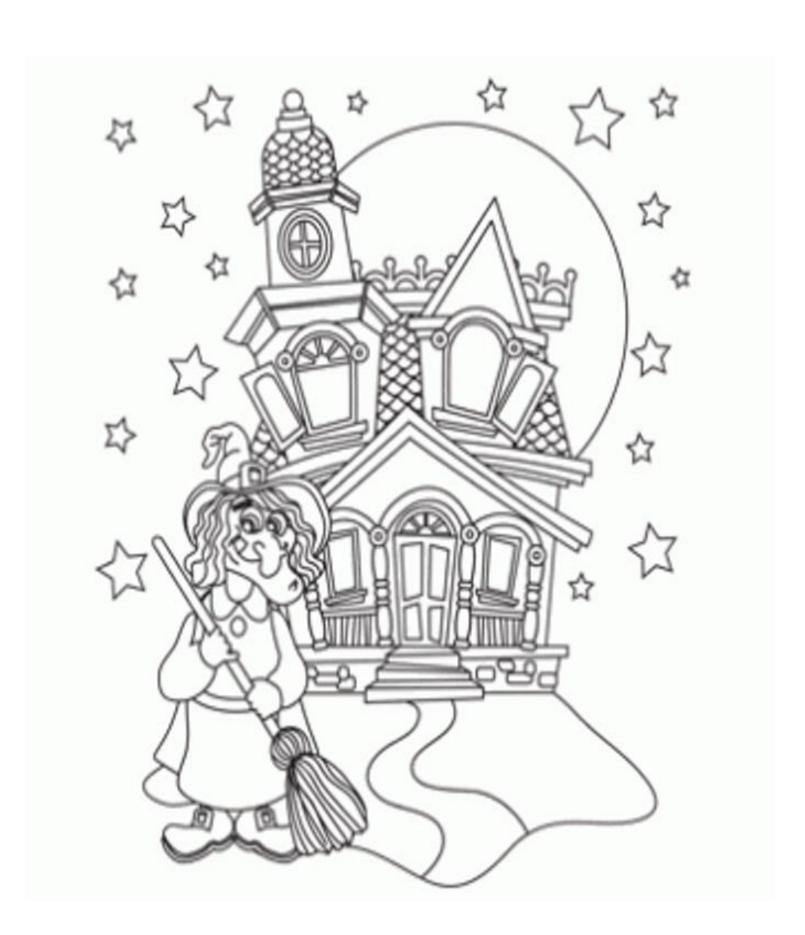

#### T/F?

- 1. Wanda the witch rides her broom.
- 2. Willie, her cat, is grey.
- 3. Wanda's hair is brown.
- 4. Wanda's shoes are pointed.
- 5. Wanda wears a black skirt.
- 6. The cat is scared.
- 7. The cat is in front of Wanda.