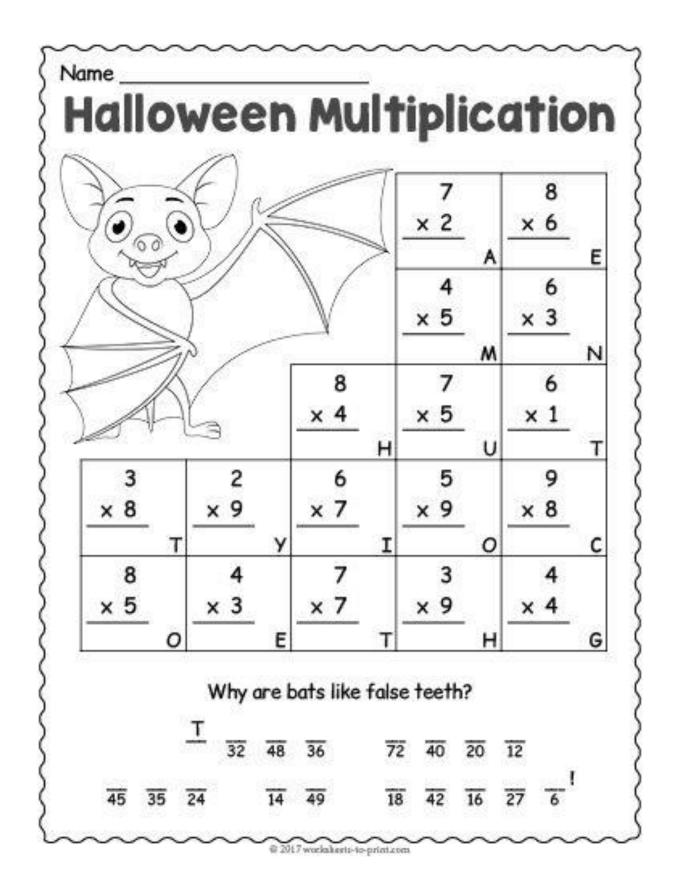

homeworks live directive.co/

Find the hidden words within the grid of letters. Then circle the leftover letters to find the hidden message. TSIDCDKMP ERTRROEUL AMARATNUSML YRSRCGP 0 E 5 TORL HK VLETERWOINR AMRAAOZOSNOA RGOPMNGNH GBBIWIETHESCEB TNUAHRPRSEOB IWAFOEL JANPCUJAOWWNL TACKCAL BZBSONSF OYRORROHL K S W H Y BHCMQCGTYGTP Bats Fright **Pumpkins** Tombstone Horror Black cat Ghosts Howl Scream Vampire Boo Ghoul Jack o'lantern Skeleton Warlocks Cape Graveyard Monster Spiders Witch Dracula Haunt Owls Terror Yell