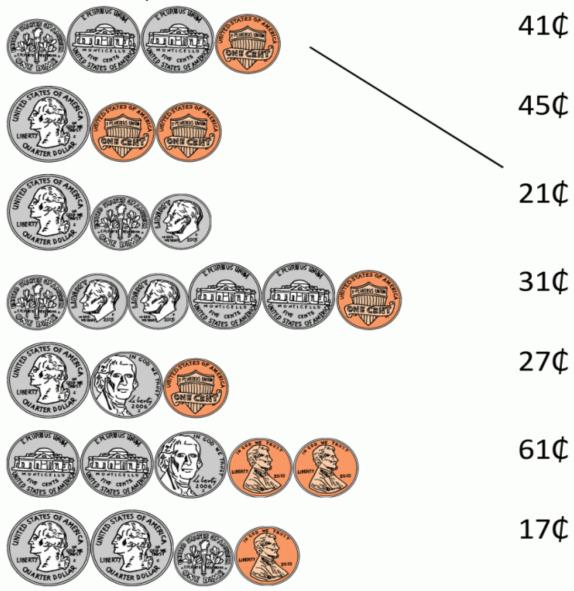

# COUNTING QUARTERS, DIMES, NICKELS AND PENNIES SHEET 1

Match the money with the amount shown.

Name:\_\_\_\_\_ Date:\_\_\_\_