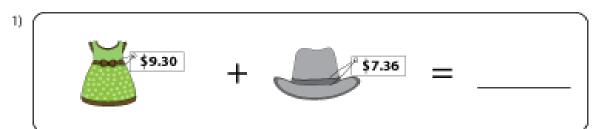

# **Adding Money**

Add the prices of the items, and write the total amount.

Teaching Resources @ www.tutoringhour.com